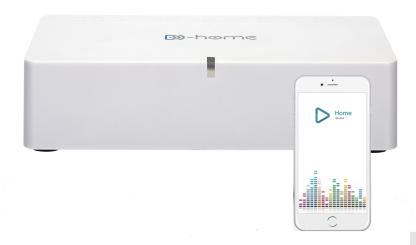

## Short description:

A high versatile connected audio adapter, easy to use, affordable for all, allowing to everyone to appreciate the ease of use of the new streaming music technologies

**DEEZER** 

- Wi-Fi Wireless Audio adapter
- Easy to operate and to connect
- · Professional quality sound
- Stereo High Resolution decoding up-to 192Khz 24 bits
- Rich connectivity: Optical & analog outputs; Line input
- Two adapters can be grouped together to form a stereo Hi-Fi system
- Line-In re-streaming over Wi-Fi to other AllPlay devices: adapters or speakers
- Controlled by smartphones IPhone<sup>™</sup> and Android<sup>™</sup>
- Free App : Home Studio
- Music services: Spotify Napster Rhapsody Tuneln Qobuz and many others
- Receives more than 100000 radios via internet
- Perfect sound synchronization in multi-room mode
- Strong Wi-Fi: 802.11 a/b/g/n dual band 2.4 & 5 GHz
- MiMo technology: 2T-2R for a very good Wi-Fi reception
- Multicolor LED monitoring
- DLNA compatible
- Upgrade software by internet
- Accessories: USB power cable, 4C Gift box, Quick start Guide (color)
- Size: 129(W) x 70 (D) x 32 (H) mm