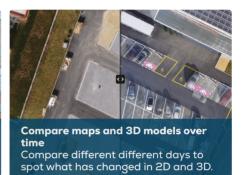

#### PIX4Dcloud Advanced

All PIX4Dcloud features, plus:

- Track and document site progress with visual Timeline
- Increase accuracy with AutoGCPs
- · Compare volumes over time
- · Overlay design plans and maps
- 2D / 3D compare view to see what has changed
- Annotations report (PDF)
- IFC visualization support