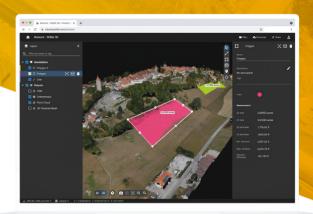

# Analysis made easy

Get an instant view of any jobsite from anywhere, on your browser, in 2D and 3D, with results you can measure, explore, compare, share, and collaborate on.

## Map, measure, and document the progress of your site

#### With a variety of tools

Measure, annotate and share Measure distances, highlight critical elements, and share data with your team, clients, or stakeholders

Overlay design plans and maps Compare the as-built with the asdesigned to instantly verify schedules and site progress